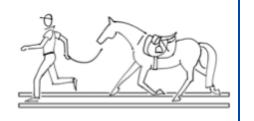

# **CORRIDOR / IN-HAND**

Levels 1 - 4

Dimensions are the same for all levels

## Description

A corridor marked by poles placed on level ground in a straight line. The poles must be fixed to the ground. Stirrups without fenders must be secured.

## Objective

To lead the horse through the corridor without touching the poles and keeping to the initially chosen gait. The gait chosen by the rider impacts the score.

## Features

- > Length: 8 m
- ➢ Width between poles: 50 cm