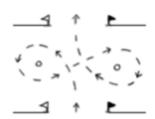

## **ONE-HANDED FIGURE 8**

Levels 1 - 4

Dimensions are the same for all levels

## **Description**

A figure 8 marked by two barrels. The course designer may choose the direction in which the barrels are crossed. If not marked, the choice is left to the rider.

## Objective

To ride through the figure 8 with the reins in one hand, keeping to the initially chosen gait and route, without touching the barrels. The gait chosen by the rider impacts the score.

#### **Features**

- > Two barrels 15 m apart
- > Entry gate 4 m wide, 10 m before line of barrels
- > Exit gate 4 m wide, 10 m after line of barrels
- > Line marked on ground extending from either side of entry and exit gates