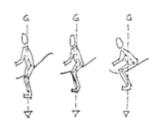

## Objective

To demonstrate the correct approach of the rider and the balance and willingness of the horse.

## Style Evaluation

- Regular forward motion. Horse may skip stair step(s) if the rhythm of the stride remains consistent
- Correct rider position, over the stirrups and light, looking ahead
- > Horse and rider maintain balance
- > Horse moving straight
- > Discreet and correct rider aids